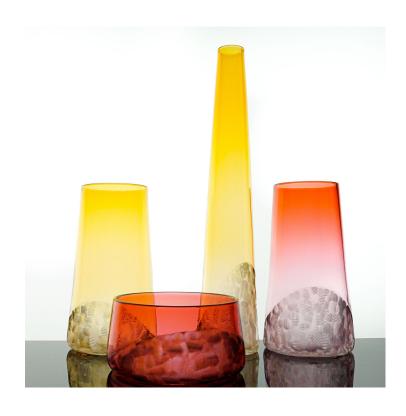

### Horizon "Tower" Vessels

#### Blown and Cut Glass

- Tall: 18"H x 3.5"W
  - o **\$250.00**
- Medium: 9.75"H x 5.25"W
  - o **\$175.00**
- Low: 3.5"H x 7.25"W
  - \$125.00

## **Horizon "Tower" Vessels - Colors**

Aqua

Cranberry

Aurora

Grey

**Bronze** 

Detail