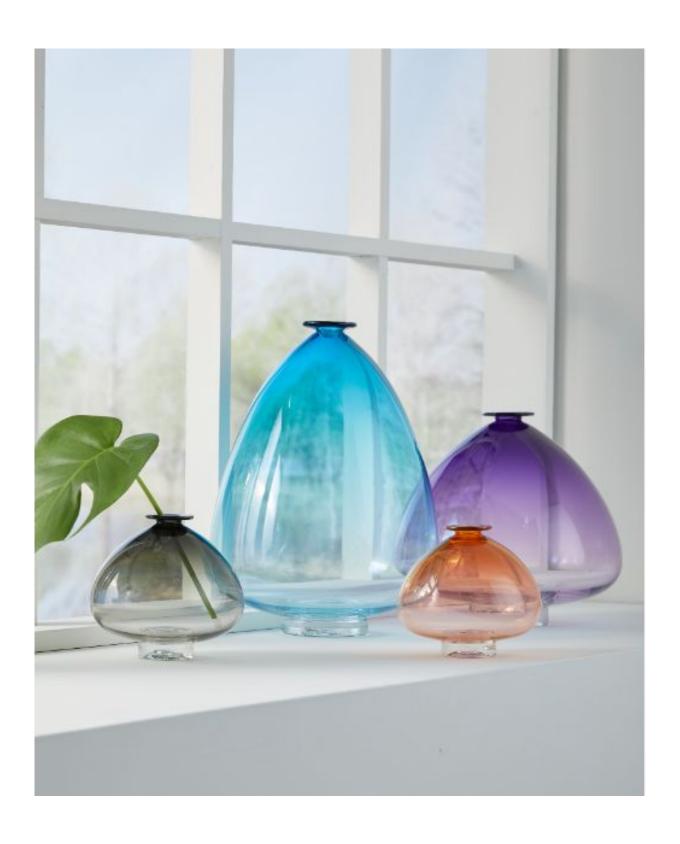

## **Astral Vessels**

### **Astral Vessels cont.**

#### **Astral Vessels**

#### **Blown Glass**

- Large 12" Tall x 11" Wide
  - \$200.00
- Med. 9" Tall x 9" Wide
  - \$125.00
- Small- 4.5" Tall x 4.5" Wide
  - \$75.00

Large(Grey) Small(Amethyst)

Medium(Bronze)

### **Astral Vessels cont.**

Salmon Mint

Aqua Aurora Amethyst

Cranberry Lunar