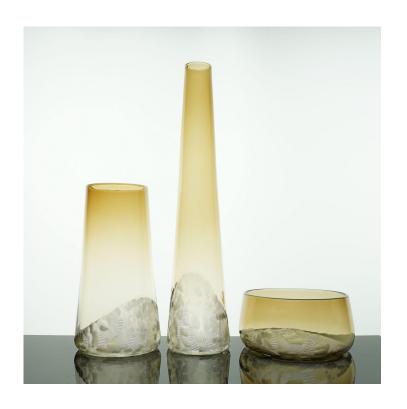

### Horizon "Tower" Vessels

#### Blown and Cut Glass

- Tall: 18"H x 3.5"W
  - o **\$250.00**
- Medium: 9.75"H x 5.25"W
  - o **\$175.00**
- Low: 3.5"H x 7.25"W
  - \$125.00

## **Horizon "Tower" Vessels - Colors**

Aqua

Cranberry

Aurora

Grey

**Bronze** 

Detail