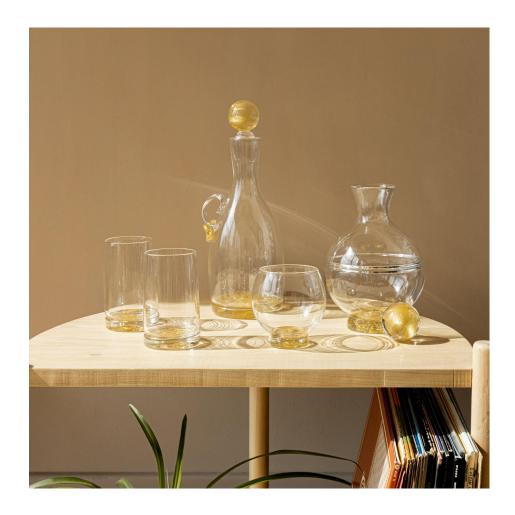

### **Horizon Barware**

### <u>Horizon Barware</u>

Blown and Cut glass. 23K Gold Leaf

- Decanter: 9"H x 5.25"W
  - o **\$125.00**
- Cups: 3.75"H x 2.5"W
  - o **\$35**
- Set (1 Decanter+2Cups)
  - o **\$175.00**