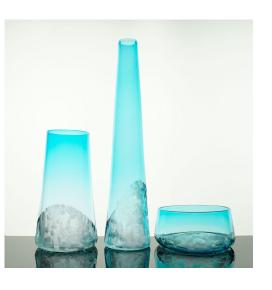

### Horizon "Tower" Vessels

#### Blown and Cut Glass

- Tall: 18"H x 3.5"W
  - o **\$250.00**
- Medium: 9.75"H x 5.25"W
  - o **\$175.00**
- Low: 3.5"H x 7.25"W
  - \$125.00

## **Horizon "Tower" Vessels - Colors**

Aqua

Cranberry

Aurora

Grey

**Bronze** 

Detail