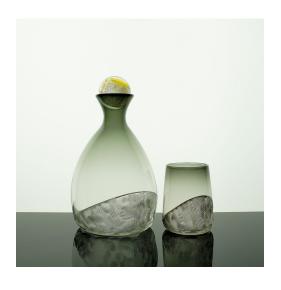

### **Horizon Barware**

### <u>Horizon Barware</u>

Blown and Cut glass. 23K Gold Leaf

- Decanter: 9"H x 5.25"W
  - o **\$125.00**
- Cups: 3.75"H x 2.5"W
  - o **\$35**
- Set (1 Decanter+2Cups)
  - o **\$175.00**

## **Horizon Barware - Colors**

Aqua Crystal Aurora

Grey Bronze Detail