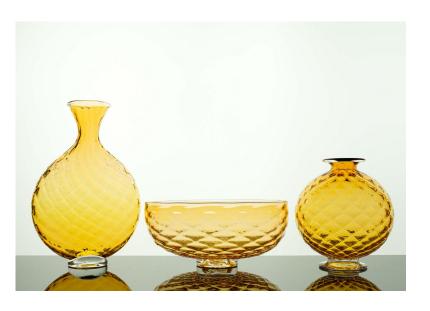

### **Optic Vessels**

### **Blown Glass**

- Oval Bottle: 9.5"H x 6"W
  - o **\$50.00**
- Low Bowl: 3.75"H x 7.75"W
  - o **\$50.00**
- Sphere: 5.25"H x 5"W
  - \$50.00

Grey

## **Optic Vessels - Colors cont.**

Aqua

Cranberry

Bronze