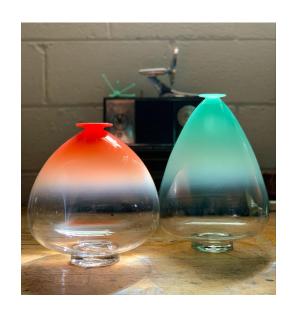

## **Astral Vessels**

### **Astral Vessels cont.**

#### **Astral Vessels**

#### **Blown Glass**

- Large 12" Tall x 11" Wide
  - \$200.00
- Med. 9" Tall x 9" Wide
  - \$125.00
- Small- 4.5" Tall x 4.5" Wide
  - \$75.00

Large(Grey) Small(Amethyst)

Medium(Bronze)

### **Astral Vessels cont.**

Salmon Mint

Aqua Aurora Amethyst

Cranberry Lunar