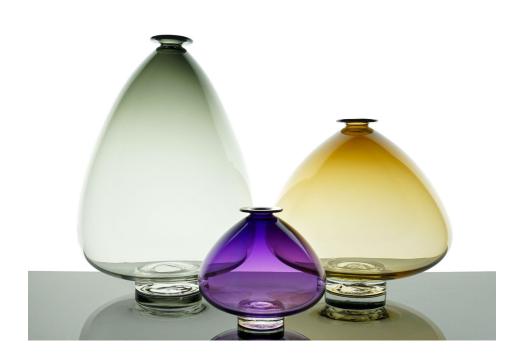

## **Astral Vessels**

### **Astral Vessels cont.**

#### **Astral Vessels**

#### **Blown Glass**

- Large 12" Tall x 11" Wide
  - \$200.00
- Med. 9" Tall x 9" Wide
  - \$125.00
- Small- 4.5" Tall x 4.5" Wide
  - \$75.00

Large(Grey) Small(Amethyst)

Medium(Bronze)

### **Astral Vessels cont.**

Salmon Mint

Aqua Aurora Amethyst

Cranberry Lunar