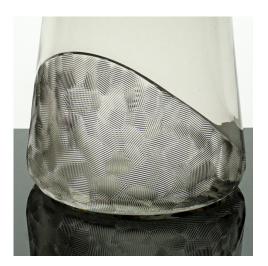

#### **Astral Vessels**

#### **Blown Glass**

- Large 12" Tall x 11" Wide
  - \$200.00
- Med. 9" Tall x 9" Wide
  - \$125.00
- Small- 4.5" Tall x 4.5" Wide
  - \$75.00

Large(Grey) Small(Amethyst)

Medium(Bronze)

### **Astral Vessels cont.**

Salmon Mint

Aqua Aurora Amethyst

Cranberry Lunar