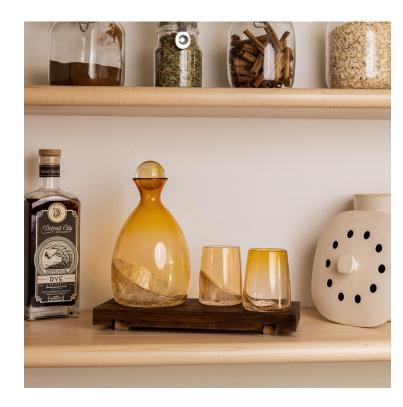

## **Horizon Barware - Colors**

Aqua Crystal Aurora

Grey Bronze Detail

### <u>Horizon Barware</u>

Blown and Cut glass. 23K Gold Leaf

- Decanter: 9"H x 5.25"W
  - o **\$125.00**
- Cups: 3.75"H x 2.5"W
  - o **\$35**
- Set (1 Decanter+2Cups)
  - o **\$175.00**