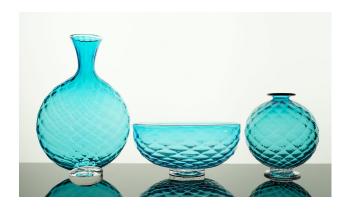

## **Optic Vessels**

## **Optic Vessels**

Oval Bottle

Low Bowl

**Sphere** 

Aurora

### **Optic Vessels**

### **Blown Glass**

- Oval Bottle: 9.5"H x 6"W
  - o **\$50.00**
- Low Bowl: 3.75"H x 7.75"W
  - o **\$50.00**
- Sphere: 5.25"H x 5"W
  - \$50.00

Grey

## **Optic Vessels - Colors cont.**

Aqua

Cranberry

Bronze