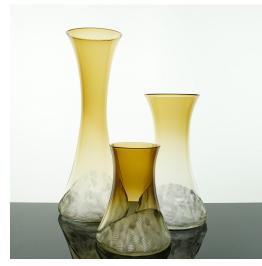

### Horizon "Tower" Vessels

#### Blown and Cut Glass

- Tall: 18"H x 3.5"W
  - o **\$250.00**
- Medium: 9.75"H x 5.25"W
  - o **\$175.00**
- Low: 3.5"H x 7.25"W
  - \$125.00

## **Horizon "Tower" Vessels - Colors**

Aqua

Cranberry

Aurora

Grey

**Bronze** 

Detail