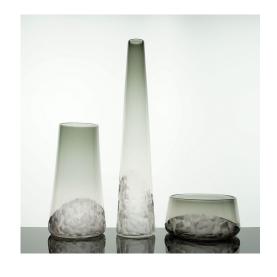

### Horizon "Tower" Vessels

#### Blown and Cut Glass

- Tall: 18"H x 3.5"W
  - o **\$250.00**
- Medium: 9.75"H x 5.25"W
  - o **\$175.00**
- Low: 3.5"H x 7.25"W
  - \$125.00

## **Horizon "Tower" Vessels - Colors**

Aqua

Cranberry

Aurora

Grey

**Bronze** 

Detail