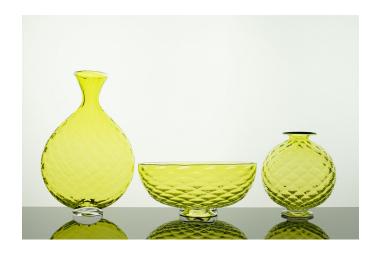

## **Optic Vessels**

## **Optic Vessels**

Oval Bottle

Low Bowl

**Sphere** 

Aurora

### **Optic Vessels**

### **Blown Glass**

- Oval Bottle: 9.5"H x 6"W
  - o **\$50.00**
- Low Bowl: 3.75"H x 7.75"W
  - o **\$50.00**
- Sphere: 5.25"H x 5"W
  - \$50.00

Grey

## **Optic Vessels - Colors cont.**

Aqua

Cranberry

Bronze