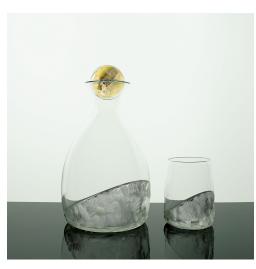

## **Horizon Barware - Colors**

Aqua Crystal Aurora

Grey Bronze Detail

### <u>Horizon Barware</u>

Blown and Cut glass. 23K Gold Leaf

- Decanter: 9"H x 5.25"W
  - o **\$125.00**
- Cups: 3.75"H x 2.5"W
  - o **\$35**
- Set (1 Decanter+2Cups)
  - o **\$175.00**