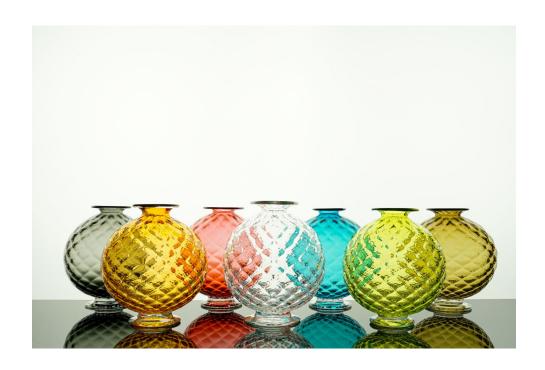

## **Optic Vessels**

## **Optic Vessels**

Oval Bottle

Low Bowl

**Sphere** 

Aurora

### **Optic Vessels**

### **Blown Glass**

- Oval Bottle: 9.5"H x 6"W
  - o **\$50.00**
- Low Bowl: 3.75"H x 7.75"W
  - o **\$50.00**
- Sphere: 5.25"H x 5"W
  - \$50.00

Grey