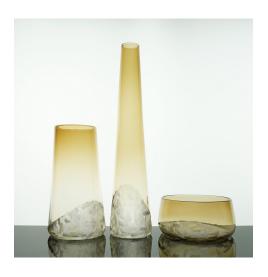

### Horizon "Tower" Vessels

#### Blown and Cut Glass

- Tall: 18"H x 3.5"W
  - o **\$250.00**
- Medium: 9.75"H x 5.25"W
  - o **\$175.00**
- Low: 3.5"H x 7.25"W
  - \$125.00

## **Horizon "Tower" Vessels - Colors**

Aqua

Cranberry

Aurora

Grey

**Bronze** 

Detail