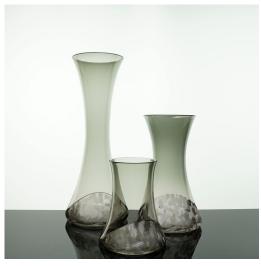

### Horizon "Tower" Vessels

#### Blown and Cut Glass

- Tall: 18"H x 3.5"W
  - o **\$250.00**
- Medium: 9.75"H x 5.25"W
  - o **\$175.00**
- Low: 3.5"H x 7.25"W
  - \$125.00

## **Horizon "Tower" Vessels - Colors**

Aqua

Cranberry

Aurora

Grey

**Bronze** 

Detail