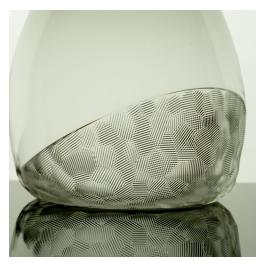

els

#### Blown and Cut Glass

- Tall: 18"H x 3.5"W
  - o **\$250.00**
- Medium: 9.75"H x 5.25"W
  - o **\$175.00**
- Low: 3.5"H x 7.25"W
  - \$125.00



### Horizon "Swoop" Vessels

### Blown and Cut Glass

- Tall: 15"H x 5.75"W
  - o **\$250.00**
- Medium: 9.5"H x 5.5"W
  - o **\$175.00**
- Low: 6.25"H x 5"W
  - o **\$100**



## **Horizon "Tower" Vessels - Colors**







Aqua

Cranberry

Aurora







Grey

**Bronze** 

Detail



## Horizon "Swoop" Vessels - Colors







Aqua Cranberry Aurora









### **Horizon Barware**



### <u>Horizon Barware</u>

Blown and Cut glass. 23K Gold Leaf

- Decanter: 9"H x 5.25"W
  - o **\$125.00**
- Cups: 3.75"H x 2.5"W
  - o **\$35**
- Set (1 Decanter+2Cups)
  - o **\$175.00**







## **Horizon Barware - Colors**







Aqua Crystal Aurora







Grey Bronze Detail



## Halo and Neo Vintage Barware



Blown Glass + 23k Gold Leaf

#### Neo-Vintage Barware

- Decanter: 11.5"H x 4.5"W o **\$125.00**
- Cups: 4.5"H x 3."W
  - o **\$30**
- o **\$175.00**

#### **Halo Barware**

- Decanter: 8.75"H x 5.25"W
  - o **\$100.00**
- Cups: 3.75"H x 3.75"W
  - o **\$30**
  - - o **\$150.00**



## **Optic Vessels**







## **Optic Vessels**



Oval Bottle

Low Bowl

**Sphere** 

Aurora

### **Optic Vessels**

### **Blown Glass**

- Oval Bottle: 9.5"H x 6"W
  - o **\$50.00**
- Low Bowl: 3.75"H x 7.75"W
  - o **\$50.00**
- Sphere: 5.25"H x 5"W
  - \$50.00



Grey



## **Optic Vessels - Colors cont.**



Aqua



Cranberry







Bronze