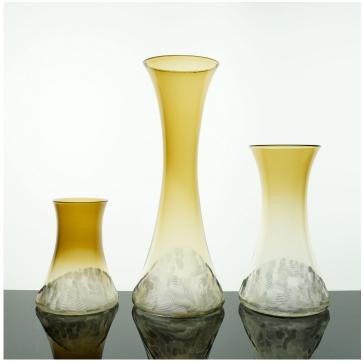

### Horizon "Swoop" Vessels

### Blown and Cut Glass

- Tall: 15"H x 5.75"W
  - o **\$250.00**
- Medium: 9.5"H x 5.5"W
  - o **\$175.00**
- Low: 6.25"H x 5"W
  - o **\$100**

## Horizon "Swoop" Vessels - Colors

Aqua Cranberry Aurora