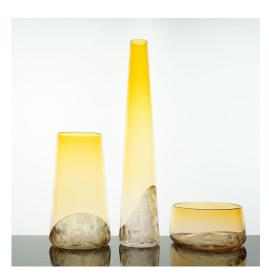

### Horizon "Tower" Vessels

#### Blown and Cut Glass

- Tall: 18"H x 3.5"W
  - o **\$250.00**
- Medium: 9.75"H x 5.25"W
  - o **\$175.00**
- Low: 3.5"H x 7.25"W
  - \$125.00

## **Horizon "Tower" Vessels - Colors**

Aqua

Cranberry

Aurora

Grey

**Bronze** 

Detail