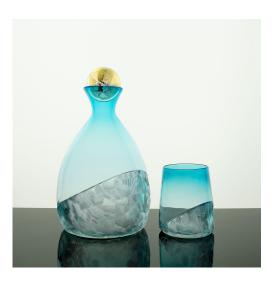

## **Horizon Barware - Colors**

Aqua Crystal Aurora

Grey Bronze Detail

### <u>Horizon Barware</u>

Blown and Cut glass. 23K Gold Leaf

- Decanter: 9"H x 5.25"W
  - o **\$125.00**
- Cups: 3.75"H x 2.5"W
  - o **\$35**
- Set (1 Decanter+2Cups)
  - o **\$175.00**