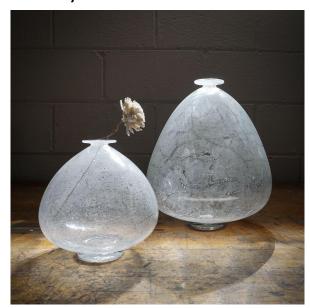

# Glass Blower and Designer Detroit, MI

248.767.6613 <u>andy.koupal@gmail.com</u> andykoupal.com

Instagram: @andykoupal

Wholesale Catalogue



## **Astral Vessels**





### **Astral Vessels cont.**



#### **Astral Vessels**

#### **Blown Glass**

- Large 12" Tall x 11" Wide
  - \$200.00
- Med. 9" Tall x 9" Wide
  - \$125.00
- Small- 4.5" Tall x 4.5" Wide
  - \$75.00

Large(Grey) Small(Amethyst)

Medium(Bronze)



### **Astral Vessels cont.**



Salmon Mint



Aqua Aurora Amethyst



Cranberry Lunar



## **Horizon Vessels**











### **Horizon Vessels**



### Horizon "Tower" Vessels

#### Blown and Cut Glass

- Tall: 18"H x 3.5"W
  - o **\$250.00**
- Medium: 9.75"H x 5.25"W
  - o **\$175.00**
- Low: 3.5"H x 7.25"W
  - \$125.00



### Horizon "Swoop" Vessels

### Blown and Cut Glass

- Tall: 15"H x 5.75"W
  - o **\$250.00**
- Medium: 9.5"H x 5.5"W
  - o **\$175.00**
- Low: 6.25"H x 5"W
  - o **\$100**



## **Horizon "Tower" Vessels - Colors**







Aqua

Cranberry

Aurora







Grey

**Bronze** 

Detail



## Horizon "Swoop" Vessels - Colors







Aqua Cranberry Aurora









### **Horizon Barware**



### <u>Horizon Barware</u>

Blown and Cut glass. 23K Gold Leaf

- Decanter: 9"H x 5.25"W
  - o **\$125.00**
- Cups: 3.75"H x 2.5"W
  - o **\$35**
- Set (1