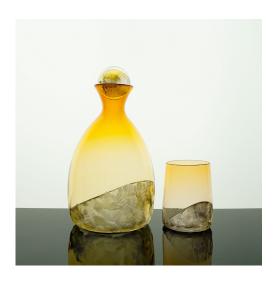

## **Horizon Barware - Colors**

Aqua Crystal Aurora

Grey Bronze Detail

### <u>Horizon Barware</u>

Blown and Cut glass. 23K Gold Leaf

- Decanter: 9"H x 5.25"W
  - o **\$125.00**
- Cups: 3.75"H x 2.5"W
  - o **\$35**
- Set (1 Decanter+2Cups)
  - o **\$175.00**