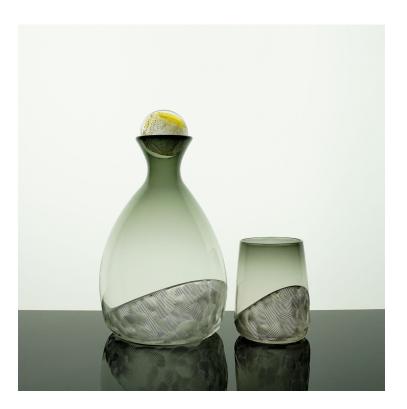

### **Horizon Barware**

### <u>Horizon Barware</u>

Blown and Cut glass. 23K Gold Leaf

- Decanter: 9"H x 5.25"W
  - o **\$125.00**
- Cups: 3.75"H x 2.5"W
  - o **\$35**
- Set (1 Decanter+2Cups)
  - o **\$175.00**

## **Horizon Barware - Colors**

Aqua Crystal Aurora

Grey Bronze Detail