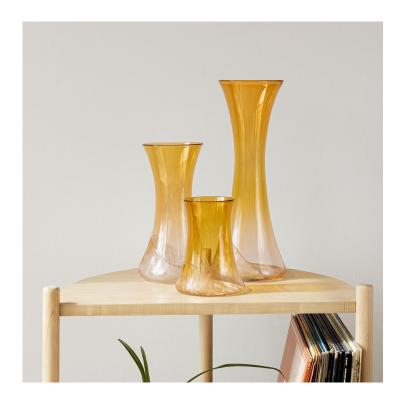

### Horizon "Tower" Vessels

#### Blown and Cut Glass

- Tall: 18"H x 3.5"W
  - o **\$250.00**
- Medium: 9.75"H x 5.25"W
  - o **\$175.00**
- Low: 3.5"H x 7.25"W
  - \$125.00

### Horizon "Swoop" Vessels

### Blown and Cut Glass

- Tall: 15"H x 5.75"W
  - o **\$250.00**
- Medium: 9.5"H x 5.5"W
  - o **\$175.00**
- Low: 6.25"H x 5"W
  - o **\$100**

## **Horizon "Tower" Vessels - Colors**

Aqua

Cranberry

Aurora

Grey

**Bronze** 

Detail