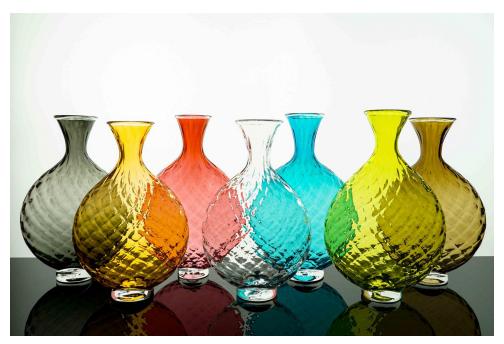

## **Optic Vessels**

## **Optic Vessels**

Oval Bottle

Low Bowl

**Sphere** 

Aurora

### **Optic Vessels**

### **Blown Glass**

- Oval Bottle: 9.5"H x 6"W
  - o **\$50.00**
- Low Bowl: 3.75"H x 7.75"W
  - o **\$50.00**
- Sphere: 5.25"H x 5"W
  - \$50.00

Grey