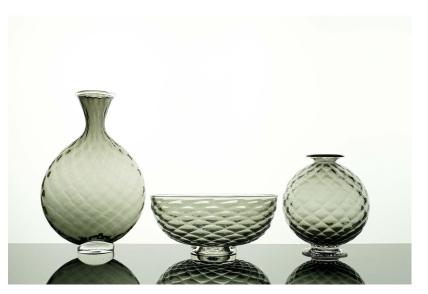

### **Optic Vessels**

### **Blown Glass**

- Oval Bottle: 9.5"H x 6"W
  - o **\$50.00**
- Low Bowl: 3.75"H x 7.75"W
  - o **\$50.00**
- Sphere: 5.25"H x 5"W
  - \$50.00

Grey