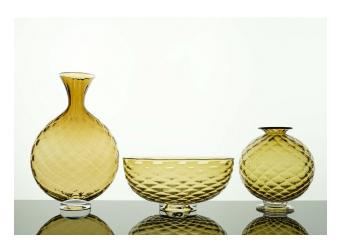

## **Optic Vessels**

## **Optic Vessels**

Oval Bottle

Low Bowl

**Sphere** 

Aurora

### **Optic Vessels**

### **Blown Glass**

- Oval Bottle: 9.5"H x 6"W
  - o **\$50.00**
- Low Bowl: 3.75"H x 7.75"W
  - o **\$50.00**
- Sphere: 5.25"H x 5"W
  - \$50.00

Grey

## **Optic Vessels - Colors cont.**

Aqua

Cranberry

Bronze