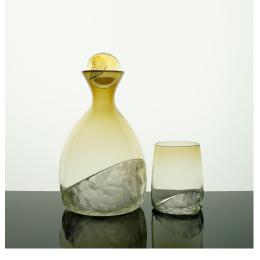

### **Horizon Barware**

### <u>Horizon Barware</u>

Blown and Cut glass. 23K Gold Leaf

- Decanter: 9"H x 5.25"W
  - o **\$125.00**
- Cups: 3.75"H x 2.5"W
  - o **\$35**
- Set (1 Decanter+2Cups)
  - o **\$175.00**

## **Horizon Barware - Colors**

Aqua Crystal Aurora

Grey Bronze Detail