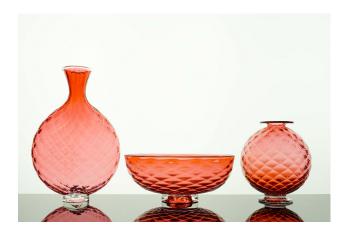

## **Optic Vessels**

## **Optic Vessels**

Oval Bottle

Low Bowl

**Sphere** 

Aurora

### **Optic Vessels**

### **Blown Glass**

- Oval Bottle: 9.5"H x 6"W
  - o **\$50.00**
- Low Bowl: 3.75"H x 7.75"W
  - o **\$50.00**
- Sphere: 5.25"H x 5"W
  - \$50.00

Grey

## **Optic Vessels - Colors cont.**

Aqua

Cranberry

Bronze