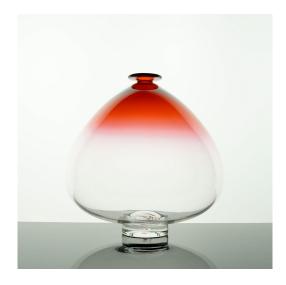

## **Astral Vessels**

### **Astral Vessels cont.**

#### **Astral Vessels**

#### **Blown Glass**

- Large 12" Tall x 11" Wide
  - \$200.00
- Med. 9" Tall x 9" Wide
  - \$125.00
- Small- 4.5" Tall x 4.5" Wide
  - \$75.00

Large(Grey) Small(Amethyst)

Medium(Bronze)

### **Astral Vessels cont.**

Salmon Mint

Aqua Aurora Amethyst

Cranberry Lunar