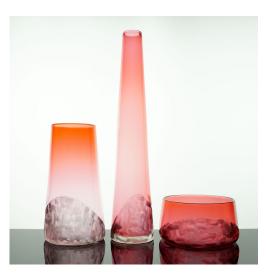

### Horizon "Tower" Vessels

#### Blown and Cut Glass

- Tall: 18"H x 3.5"W
  - o **\$250.00**
- Medium: 9.75"H x 5.25"W
  - o **\$175.00**
- Low: 3.5"H x 7.25"W
  - \$125.00

## **Horizon "Tower" Vessels - Colors**

Aqua

Cranberry

Aurora

Grey

**Bronze** 

Detail